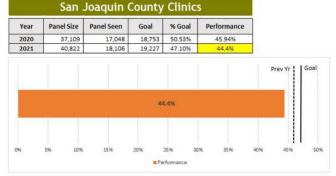

----------------------|---------|
| Medi-Cal Managed Care            | 74.29%  |
| Medicare                         | 10.92%  |
| Medi-Cal                         | 9.93%   |
| Self-Pay                         | 3.47%   |
| Commercial                       | 1.40%   |
| Total                            | 100.00% |

| FY22 Month | Actual | Budget | Variance |
|------------|--------|--------|----------|
| Jul-21     | 10,059 | 9,778  | 281      |
| Aug-21     | 10,670 | 9,778  | 892      |
| Sep-21     | 10,361 | 9,778  | 583      |
| Oct-21     | 9,594  | 9,778  | (184)    |
| Nov-21     | 9,393  | 9,778  | (385)    |
| Dec-21     | 9,834  | 9,778  | 56       |
| Total      | 59,911 | 58,668 | 1,243    |

# HEALTH PLAN OF SAN JOAQUIN MEMBERSHIP ASSIGNMENTS CALENDAR YTD AS OF DECEMBER 2021









Average Submission Lag: 7.0 Days

## SJCC INCOME STATEMENT – DECEMBER 2021

|                                      | Current Period<br>Actual | Current Period<br>Budget - Original | Budget Variance -<br>Original | Current Year<br>Actual | YTD Budget -<br>Original | YTD Budget<br>Variance - Original |
|--------------------------------------|--------------------------|-------------------------------------|-------------------------------|------------------------|--------------------------|-----------------------------------|
| Operating Revenue                    | <u> </u>                 |                                     | <u> </u>                      |                        | -                        | <u> </u>                          |
| Net Patient Service Revenue