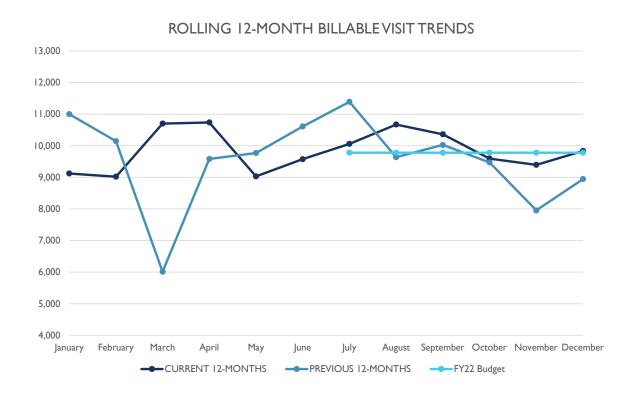

## DECEMBER 2021 BILLABLE VISITS - 9,834

| <b>Visits By Financial Class</b> | %       |
|----------------------------------|---------|
| Medi-Cal Managed Care            | 74.29%  |
| Medicare                         | 10.92%  |
| Medi-Cal                         | 9.93%   |
| Self-Pay                         | 3.47%   |
| Commercial                       | 1.40%   |
| Total                            | 100.00% |

| FY22 Month | Actual | Budget | Variance |
|------------|--------|--------|----------|
| Jul-21     | 10,059 | 9,778  | 281      |
| Aug-21     | 10,670 | 9,778  | 892      |
| Sep-21     | 10,361 | 9,778  | 583      |
| Oct-21     | 9,594  | 9,778  | (184)    |
| Nov-21     | 9,393  | 9,778  | (385)    |
| Dec-21     | 9,834  | 9,778  | 56       |
| Total      | 59,911 | 58,668 | 1,243    |