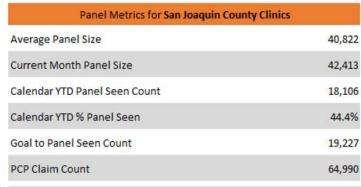

--------------------|---------|
| Medi-Cal Managed Care            | 74.29%  |
| Medicare                         | 10.92%  |
| Medi-Cal                         | 9.93%   |
| Self-Pay                         | 3.47%   |
| Commercial                       | 1.40%   |
| Total                            | 100.00% |

| FY22 Month | Actual | Budget | Variance |
|------------|--------|--------|----------|
| Jul-21     | 10,059 | 9,778  | 281      |
| Aug-21     | 10,670 | 9,778  | 892      |
| Sep-21     | 10,361 | 9,778  | 583      |
| Oct-21     | 9,594  | 9,778  | (184)    |
| Nov-21     | 9,393  | 9,778  | (385)    |
| Dec-21     | 9,834  | 9,778  | 56       |
| Total      | 59,911 | 58,668 | 1,243    |

# HEALTH PLAN OF SAN JOAQUIN MEMBERSHIP ASSIGNMENTS CALENDAR YTD AS OF DECEMBER 2021









Average Submission Lag: 7.0 Days

## SJCC INCOME STATEMENT – DECEMBER 2021

|                                      | Current Period<br>Actual | Current Period<br>Budget - Original | Budget Variance -<br>Original | Current Year<br>Actual | YTD Budget -<br>Original | YTD Budget<br>Variance - Original |
|--------------------------------------|--------------------------|-------------------------------------|-------------------------------|------------------------|--------------------------|-----------------------------------|
| Operating Revenue                    | <u> </u>                 |                                     | <u> </u>                      |                        | -                        | <u> </u>                          |
| Net Patient Service Revenue          |