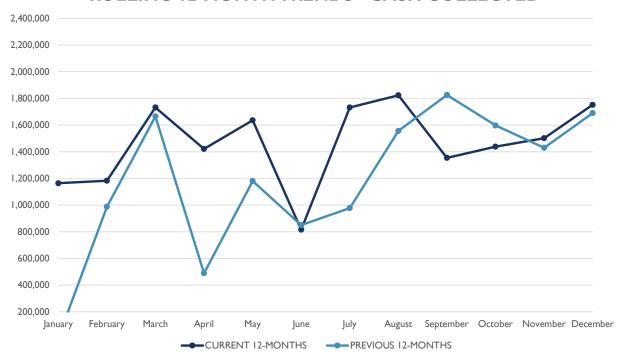

| 33                        | 44                        | 42                        | (4)                      |

## DECEMBER 2021 EMMI CASH COLLECTED - \$1,751,654

### **ROLLING 12-MONTH TRENDS - CASH COLLECTED**



| FY22 Collections by Financial Class | %       |
|-------------------------------------|---------|
| Medi-Cal Managed Care               | 76.64%  |
| Medi-Cal                            | 14.92%  |
| Medicare                            | 7.31%   |
| Self-Pay                            | 0.46%   |
| Commercial                          | 0.67%   |
| Total                               | 100.00% |



## CAPITAL LINK FQHC FINANCIAL BENCHMARKS VS SJCC

|   | DATA SUMMARY                                                | Capital Link Target | SJCC FYTD FY22 |  |  |
|---|-------------------------------------------------------------|---------------------|----------------|--|--|
| F | NANCIAL HEALTH                                              |                     |                |  |  |
| 1 |