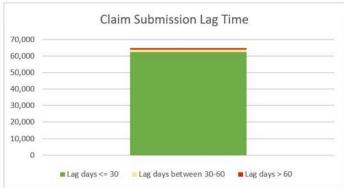

# HEALTH PLAN OF SAN JOAQUIN MEMBERSHIP ASSIGNMENTS CALENDAR YTD AS OF DECEMBER 2021

Average Submission Lag: 7.0 Days