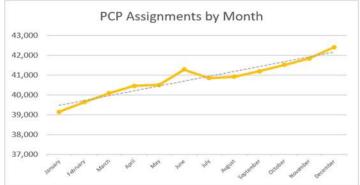

# HEALTH PLAN OF SAN JOAQUIN MEMBERSHIP ASSIGNMENTS CALENDAR YTD AS OF DECEMBER 2021

Average Submission Lag: 7.0 Days