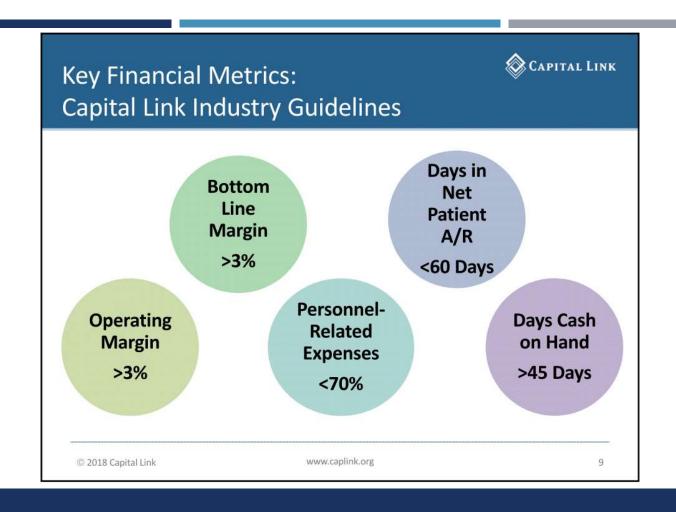

| 33                        | 44                        | 42                        | (4)                      |

## DECEMBER 2021 EMMI CASH COLLECTED - \$1,751,654

### **ROLLING 12-MONTH TRENDS - CASH COLLECTED**



| FY22 Collections by Financial Class | %       |
|-------------------------------------|---------|
| Medi-Cal Managed Care               | 76.64%  |
| Medi-Cal                            | 14.92%  |
| Medicare                            | 7.31%   |
| Self-Pay                            | 0.46%   |
| Commercial                          | 0.67%   |
| Total                               | 100.00% |



## CAPITAL LINK FQHC FINANCIAL BENCHMARKS VS SJCC

|   | DATA SUMMARY                                                | Capital Link Target | SJCC FYTD FY22 |  |  |
|---|-------------------------------------------------------------|---------------------|----------------|--|--|
| F | NANCIAL HEALTH                                              |                     |                |  |  |
| 1 | Operating Margin As a % of Operating Revenue                | >1-3%               | 2%             |  |  |
| 2 | Bottom Line Margin As a % of Operating Revenue              | >3%                 | 4%             |  |  |
| 3 | Days Cash on Hand                                           | >30-45 Days         | 115            |  |  |
| 4 | Days in Net Patient Receivables                             | <