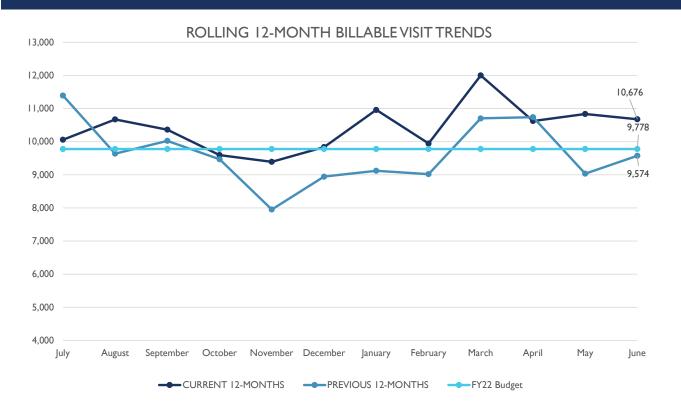

| FY22<br>Month | Actual  | Budget  | Variance |
|---------------|---------|---------|----------|
| Jul-21        | 10,059  | 9,778   | 281      |
| Aug-21        | 10,670  | 9,778   | 892      |
| Sep-21        | 10,361  | 9,778   | 583      |
| Oct-21        | 9,594   | 9,778   | (184)    |
| Nov-21        | 9,393   | 9,778   | (385)    |
| Dec-21        | 9,834   | 9,778   | 56       |
| Jan-22        | 10,959  | 9,778   | 1,181    |
| Feb-22        | 9,944   | 9,778   | 166      |
| Mar-22        | 12,000  | 9,778   | 2,222    |
| Apr-22        | 10,623  | 9,778   | 845      |
| May-22        | 10,834  | 9,778   | 1,056    |
| Jun-22        | 10,676  | 9,778   | 898      |
| Total         | 124,947 | 117,336 | 7,611    |