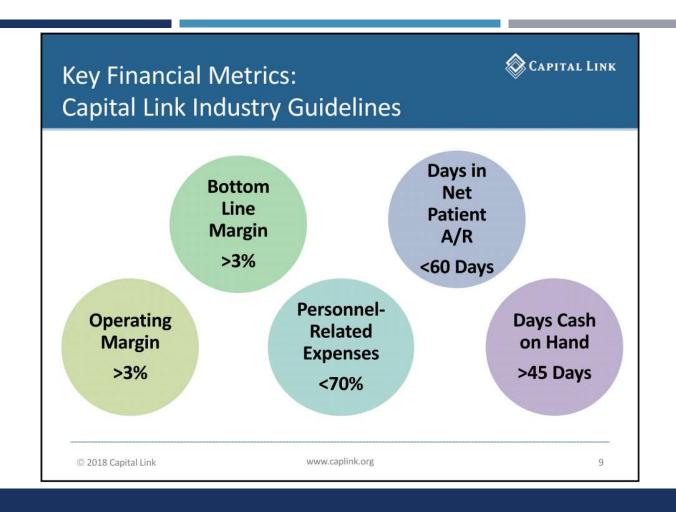

## CAPITAL LINK FQHC FINANCIAL BENCHMARKS VS SJ HEALTH

|     | DATA SUMMARY                                                | Capital Link Target | SJ HEALTH FYTD FY22 |
|-----|-------------------------------------------------------------|---------------------|---------------------|
| FID | NANCIAL HEALTH                                              |                     |                     |
| 1   | Operating Margin As a % of Operating Revenue                | >3%                 | 5%                  |
| 2   | Bottom Line Margin<br>As a % of Operating Revenue           | >3%                 | 7%                  |
| 3   | Days Cash on Hand                                           | >45 Days            | 56                  |
| 4   | Days in Net Patient Receivables                             | <60 Days            | 47                  |
| 5   | Personnel-Related Expense (PRE) As a % of Operating Revenue | <70                 | 72%                 |