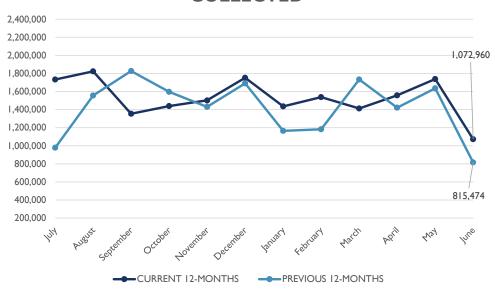

# SJ HEALTH BILLING & COLLECTIONS

A/R AGING JUNE 2022

|                        |                        |                      | ters Accounts Re<br>For the Month of | Contract to the contract of th | Analysis                  |                           |                           |                          |
|------------------------|------------------------|----------------------|--------------------------------------|--------------------------------------------------------------------------------------------------------------------------------------------------------------------------------------------------------------------------------------------------------------------------------------------------------------------------------------------------------------------------------------------------------------------------------------------------------------------------------------------------------------------------------------------------------------------------------------------------------------------------------------------------------------------------------------------------------------------------------------------------------------------------------------------------------------------------------------------------------------------------------------------------------------------------------------------------------------------------------------------------------------------------------------------------------------------------------------------------------------------------------------------------------------------------------------------------------------------------------------------------------------------------------------------------------------------------------------------------------------------------------------------------------------------------------------------------------------------------------------------------------------------------------------------------------------------------------------------------------------------------------------------------------------------------------------------------------------------------------------------------------------------------------------------------------------------------------------------------------------------------------------------------------------------------------------------------------------------------------------------------------------------------------------------------------------------------------------------------------------------------------|---------------------------|---------------------------|---------------------------|--------------------------|
| Aging Category         | MediCare               | MediCal              | Commercial                           | Self Pay                                                                                                                                                                                                                                                                                                                                                                                                                                                                                                                                                                                                                                                                                                                                                                                                                                                                                                                                                                                                                                                                                                                                                                                                                                                                                                                                                                                                                                                                                                                                                                                                                                                                                                                                                                                                                                                                                                                                                                                                                                                                                                                       | Total Aging<br>This Month | Total Aging<br>Last Month | \$ Increase<br>(Decrease) | % Increase<br>(Decrease) |
| 1-30 Days              | 188,763                | 2,092,152            | 31,799                               | 13,912                                                                                                                                                                                                                                                                                                                                                                                                                                                                                                                                                                                                                                                                                                                                                                                                                                                                                                                                                                                                                                                                                                                                                                                                                                                                                                                                                                                                                                                                                                                                                                                                                                                                                                                                                                                                                                                                                                                                                                                                                                                                                                                         | 2,326,626                 | 1,748,859                 | 577,767                   | 33.04%                   |
| 31-60 Days             | 95,998                 | 324,801              | 30,277                               | 11,692                                                                                                                                                                                                                                                                                                                                                                                                                                                                                                                                                                                                                                                                                                                                                                                                                                                                                                                                                                                                                                                                                                                                                                                                                                                                                                                                                                                                                                                                                                                                                                                                                                                                                                                                                                                                                                                                                                                                                                                                                                                                                                                         | 462,769                   | 502,147                   | (39,378)                  | -7.84%                   |
| 61-90 Days             | 67,890                 | 336,278              | 17,201                               | 12,407                                                                                                                                                                                                                                                                                                                                                                                                                                                                                                                                                                                                                                                                                                                                                                                                                                                                                                                                                                                                                                                                                                                                                                                                                                                                                                                                                                                                                                                                                                                                                                                                                                                                                                                                                                                                                                                                                                                                                                                                                                                                                                                         | 433,776                   | 293,768                   | 140,008                   | 47.66%                   |
| 91-120 Days            | 112,006                | 136,314              | 20,773                               | 8,981                                                                                                                                                                                                                                                                                                                                                                                                                                                                                                                                                                                                                                                                                                                                                                                                                                                                                                                                                                                                                                                                                                                                                                                                                                                                                                                                                                                                                                                                                                                                                                                                                                                                                                                                                                                                                                                                                                                                                                                                                                                                                                                          | 278,074                   | 159,445                   | 118,629                   | 74.40%                   |
| 121-180 Days           | 115,929                | 92,020               | 13,957                               | 1,911                                                                                                                                                                                                                                                                                                                                                                                                                                                                                                                                                                                                                                                                                                                                                                                                                                                                                                                                                                                                                                                                                                                                                                                                                                                                                                                                                                                                                                                                                                                                                                                                                                                                                                                                                                                                                                                                                                                                                                                                                                                                                                                          | 223,818                   | 255,090                   | (31,273)                  | -12.26%                  |
| 181-240 Days           | 65,214                 | 28,612               | 19,533                               | 296                                                                                                                                                                                                                                                                                                                                                                                                                                                                                                                                                                                                                                                                                                                                                                                                                                                                                                                                                                                                                                                                                                                                                                                                                                                                                                                                                                                                                                                                                                                                                                                                                                                                                                                                                                                                                                                                                                                                                                                                                                                                                                                            | 113,655                   | 67,424                    | 46,231                    | 68.57%                   |
| 241-270 Days           | 9,074                  | 10,097               | 6,128                                | 90                                                                                                                                                                                                                                                                                                                                                                                                                                                                                                                                                                                                                                                                                                                                                                                                                                                                                                                                                                                                                                                                                                                                                                                                                                                                                                                                                                                                                                                                                                                                                                                                                                                                                                                                                                                                                                                                                                                                                                                                                                                                                                                             | 25,388                    | 18,556                    | 6,833                     | 36.82%                   |
| 271-365 Days           | 11,172                 | 32,877               | 12,955                               | 578                                                                                                                                                                                                                                                                                                                                                                                                                                                                                                                                                                                                                                                                                                                                                                                                                                                                                                                                                                                                                                                                                                                                                                                                                                                                                                                                                                                                                                                                                                                                                                                                                                                                                                                                                                                                                                                                                                                                                                                                                                                                                                                            | 57,581                    | 60,200                    | (2,619)                   | -4.35%                   |
| 366 Days & Over        | 12,000                 | 12,557               | 46,364                               | (605)                                                                                                                                                                                                                                                                                                                                                                                                                                                                                                                                                                                                                                                                                                                                                                                                                                                                                                                                                                                                                                                                                                                                                                                                                                                                                                                                                                                                                                                                                                                                                                                                                                                                                                                                                                                                                                                                                                                                                                                                                                                                                                                          | 70,315                    | 71,242                    | (926)                     | -1.30%                   |
|                        | 17%                    | 77%                  | 5%                                   | 1%                                                                                                                                                                                                                                                                                                                                                                                                                                                                                                                                                                                                                                                                                                                                                                                                                                                                                                                                                                                                                                                                                                                                                                                                                                                                                                                                                                                                                                                                                                                                                                                                                                                                                                                                                                                                                                                                                                                                                                                                                                                                                                                             |                           |                           |                           |                          |
| Total FC This Month    | 678,047                | 3,065,708            | 198,987                              | 49,262                                                                                                                                                                                                                                                                                                                                                                                                                                                                                                                                                                                                                                                                                                                                                                                                                                                                                                                                                                                                                                                                                                                                                                                                                                                                                                                                                                                                                                                                                                                                                                                                                                                                                                                                                                                                                                                                                                                                                                                                                                                                                                                         | 3,992,003                 | 3,176,731                 | 815,273                   | 25.66%                   |
| Total FC Last Month    | 605,205                | 2,354,622            | 164,876                              | 52,029                                                                                                                                                                                                                                                                                                                                                                                                                                                                                                                                                                                                                                                                                                                                                                                                                                                                                                                                                                                                                                                                                                                                                                                                                                                                                                                                                                                                                                                                                                                                                                                                                                                                                                                                                                                                                                                                                                                                                                                                                                                                                                                         | 3,176,731                 |                           |                           |                          |
| \$ Increase (Decrease) | 72,842                 | 711,087              | 34,111                               | (2,767)                                                                                                                                                                                                                                                                                                                                                                                                                                                                                                                                                                                                                                                                                                                                                                                                                                                                                                                                                                                                                                                                                                                                                                                                                                                                                                                                                                                                                                                                                                                                                                                                                                                                                                                                                                                                                                                                                                                                                                                                                                                                                                                        | 815,273                   |                           |                           |                          |
| % Increase (Decrease)  | 12.04%                 | 30.20%               | 20.69%                               | -5.32%                                                                                                                                                                                                                                                                                                                                                                                                                                                                                                                                                                                                                                                                                                                                                                                                                                                                                                                                                                                                                                                                                                                                                                                                                                                                                                                                                                                                                                                                                                                                                                                                                                                                                                                                                                                                                                                                                                                                                                                                                                                                                                                         | 25.66%                    |                           |                           |                          |
|                        |                        | Me                   | onthly Manageme                      | ent Summary                                                                                                                                                                                                                                                                                                                                                                                                                                                                                                                                                                                                                                                                                                                                                                                                                                                                                                                                                                                                                                                                                                                                                                                                                                                                                                                                                                                                                                                                                                                                                                                                                                                                                                                                                                                                                                                                                                                                                                                                                                                                                                                    |                           |                           |                           |                          |
| June Activity          | Beginning<br>3,176,731 | Charges<br>2,537,569 | Payments<br>(1,072,960)              | Adjustments<br>(649,336)                                                                                                                                                                                                                                                                                                                                                                                                                                                                                                                                                                                                                                                                                                                                                                                                                                                                                                                                                                                                                                                                                                                                                                                                                                                                                                                                                                                                                                                                                                                                                                                                                                                                                                                                                                                                                                                                                                                                                                                                                                                                                                       | Ending Gross<br>3,992,003 | \$ <u>.</u>               |                           |                          |
| 0                      |                        |                      | A/R Days An                          | alysis                                                                                                                                                                                                                                                                                                                                                                                                                                                                                                                                                                                                                                                                                                                                                                                                                                                                                                                                                                                                                                                                                                                                                                                                                                                                                                                                                                                                                                                                                                                                                                                                                                                                                                                                                                                                                                                                                                                                                                                                                                                                                                                         |                           |                           |                           |                          |
|                        | June                   | May                  | April                                | March                                                                                                                                                                                                                                                                                                                                                                                                                                                                                                                                                                                                                                                                                                                                                                                                                                                                                                                                                                                                                                                                                                                                                                                                                                                                                                                                                                                                                                                                                                                                                                                                                                                                                                                                                                                                                                                                                                                                                                                                                                                                                                                          | February                  | January                   | December                  | Increase<br>(Decrease)   |
| Gross A/R Days         | 46                     | 34                   | 36                                   | 37                                                                                                                                                                                                                                                                                                                                                                                                                                                                                                                                                                                                                                                                                                                                                                                                                                                                                                                                                                                                                                                                                                                                                                                                                                                                                                                                                                                                                                                                                                                                                                                                                                                                                                                                                                                                                                                                                                                                                                                                                                                                                                                             | 31                        | 33                        | 30                        | 12                       |
| Net A/R                | 2,239,955              | 1,725,999            | 1,803,835                            | 1,703,360                                                                                                                                                                                                                                                                                                                                                                                                                                                                                                                                                                                                                                                                                                                                                                                                                                                                                                                                                                                                                                                                                                                                                                                                                                                                                                                                                                                                                                                                                                                                                                                                                                                                                                                                                                                                                                                                                                                                                                                                                                                                                                                      | 1,334,255                 | 1,421,291                 | 1,270,381                 | 513,956                  |
| Net A/R Days           | 47                     | 33                   | 36                                   | 35                                                                                                                                                                                                                                                                                                                                                                                                                                                                                                                                                                                                                                                                                                                                                                                                                                                                                                                                                                                                                                                                                                                                                                                                                                                                                                                                                                                                                                                                                                                                                                                                                                                                                                                                                                                                                                                                                                                                                                                                                                                                                                                             | 25                        | 28                        | 25                        | 14                       |

## JUNE 2022 EMMI PAYMENTS POSTED - \$1,072,960