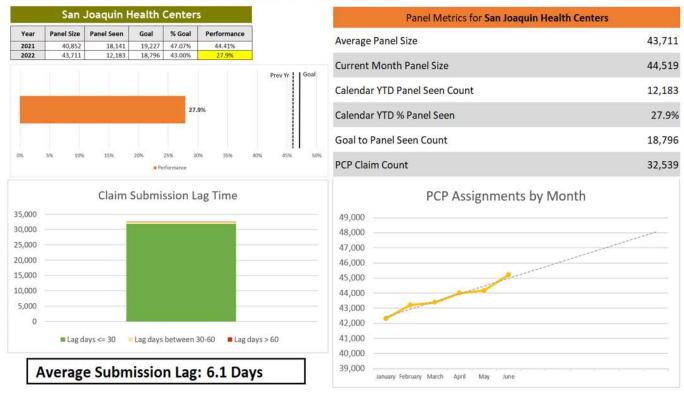

# HEALTH PLAN OF SAN JOAQUIN MEMBERSHIP ASSIGNMENTS CALENDAR YTD AS OF JUNE 2022

## JUNE 2022 BILLABLEVISITS – 10,676

| Visits By Financial Class | %       |
|---------------------------|---------|
| Medi-Cal Managed Care     | 76.36%  |
| Medicare                  | 11.20%  |
| Medi-Cal                  | 9.69%   |
| Self-Pay                  | 1.73%   |
| Commerical                | 1.01%   |
| Total                     | 100.00% |

| FY22<br>Month | Actual  | Budget  | Variance |
|---------------|---------|---------|----------|
| Jul-21        | 10,059  | 9,778   | 281      |
| Aug-21        | 10,670  | 9,778   | 892      |
| Sep-21        | 10,361  | 9,778   | 583      |
| Oct-21        | 9,594   | 9,778   | (184)    |
| Nov-21        | 9,393   | 9,778   | (385)    |
| Dec-21        | 9,834   | 9,778   | 56       |
| Jan-22        | 10,959  | 9,778   | 1,181    |
| Feb-22        | 9,944   | 9,778   | 166      |
| Mar-22        | 12,000  | 9,778   | 2,222    |
| Apr-22        | 10,623  | 9,778   | 845      |
| May-22        | 10,834  | 9,778   | 1,056    |
| Jun-22        | 10,676  | 9,778   | 898      |
| Total         | 124,947 | 117,336 | 7,611    |